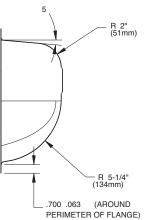

## **CRITICAL DIMENSIONS**

(DO NOT SCALE)

FOR MORE INFORMATION CALL: 1-800-BUY-MOEN

www.moen.com

### **SINK DESCRIPTION**

- Manufactured of 18 gauge stainless steel
- The bowl is a minimum of 14.5" x 9.5" x 5"
- Has one 2.0" diameter recessed drain opening
- Soundshield undercoating maximizes sound deadening and inhibits condensation
- Silicone sealant not provided. Includes mounting bracket.
  Other standard mounting hardware not included